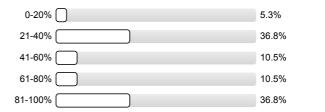

#### 1. Student's assessment of the educational work of the institute

n=49 átl.=2,4 md=2 elt.=1,2

n=38

To what extent did the official course books/notes help to acquire the subject?

n=44 átl.=2,9 md=3 elt.=1,1

# Were the official course books/notes, identified/ given?

To what extent did the official course books/notes help to acquire the subject?

To what extent did the lectures help to learn the subject?

To what extent did the practices help to improve practical abilities?