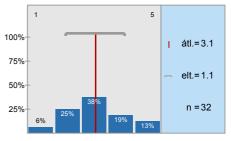

n=36 átl.=3,1 md=3 elt.=1,3

1.7) If there was a written examination, to what extent were the questions to the point and in accordance with the subject?

n=40 átl.=3,2 md=3

1.8) To what extent were the questions of the written exam and the answers for the questions logical/ understandable?

| n=49 | átl.=2,4 | md=2,0 | elt.=1,2 |
|------|----------|--------|----------|
| n=44 | átl.=2,9 | md=3,0 | elt.=1,1 |
| n=39 | átl.=3,4 | md=3,0 | elt.=1,0 |
| n=44 | átl.=4,0 | md=4,0 | elt.=0,9 |
| n=36 | átl.=3,1 | md=3,0 | elt.=1,3 |
| n=40 | átl.=3,2 | md=3,0 | elt.=1,2 |
| n=40 | átl.=3,0 | md=3,0 | elt.=1,1 |
| n=29 | átl.=3,5 | md=4,0 | elt.=1,1 |
| n=32 | átl.=3,1 | md=3,0 | elt.=1,1 |
| n=40 | átl.=3,6 | md=4,0 | elt.=1,2 |
| n=39 | átl.=3,2 | md=3,0 | elt.=1,1 |