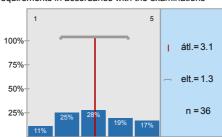

n=36 átl.=3,1 md=3 elt.=1,3

1.7) If there was a written examination, to what extent were the questions to the point and in accordance with the subject?

n=40 átl.=3,2 md=3

1.8) To what extent were the questions of the written exam and the answers for the questions logical/ understandable?