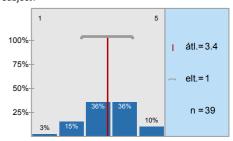

.4) To what extent did the lectures help to learn the subject?

n=39 átl.=3,4 md=3 elt.=1

1.5) To what extent did the practices help to improve practical abilities?

n=44 átl.=4 md=4 elt.=0,9

1.6) To what extent were the pre-stated exam requirements in accordance with the examinations and the mark obtained?