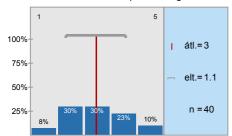

n=40 átl.=3 md=3 elt.=1,1

Thank you for helping our work with your answers.

| n=49 | átl.=2,4 | md=2,0 | elt.=1,2 |
|------|----------|--------|----------|
| n=44 | átl.=2,9 | md=3,0 | elt.=1,1 |
| n=39 | átl.=3,4 | md=3,0 | elt.=1,0 |
| n=44 | átl.=4,0 | md=4,0 | elt.=0,9 |
| n=36 | átl.=3,1 | md=3,0 | elt.=1,3 |
| n=40 | átl.=3,2 | md=3,0 | elt.=1,2 |
| n=40 | átl.=3,0 | md=3,0 | elt.=1,1 |
| n=29 | átl.=3,5 | md=4,0 | elt.=1,1 |
| n=32 | átl.=3,1 | md=3,0 | elt.=1,1 |
| n=40 | átl.=3,6 | md=4,0 | elt.=1,2 |
| n=39 | átl.=3,2 | md=3,0 | elt.=1,1 |