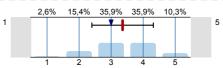

.4) To what extent did the lectures help to learn the subject?

n=39 átl.=3,4 md=3 elt.=1

1.5) To what extent did the practices help to improve practical abilities?

n=44 átl.=4 md=4 elt.=0,9

1.6) To what extent were the pre-stated exam requirements in accordance with the examinations and the mark obtained?