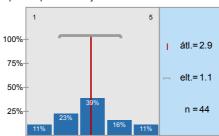

#### 1. Student's assessment of the educational work of the institute

n=49 átl.=2,4 md=2 elt.=1,2

n=38

To what extent did the official course books/notes help to acquire the subject?

n=44 átl.=2,9 md=3 elt.=1,1