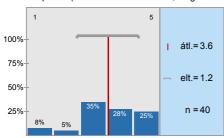

n=36 átl.=3,1 md=3 elt.=1,3

1.7) If there was a written examination, to what extent were the questions to the point and in accordance with the subject?

n=40 átl.=3,2 md=3

1.8) To what extent were the questions of the written exam and the answers for the questions logical/ understandable?

| n=49 | átl.=2,4 | md=2,0 | elt.=1,2 |
|------|----------|--------|----------|
| n=44 | átl.=2,9 | md=3,0 | elt.=1,1 |
| n=39 | átl.=3,4 | md=3,0 | elt.=1,0 |
| n=44 | átl.=4,0 | md=4,0 | elt.=0,9 |
| n=36 | átl.=3,1 | md=3,0 | elt.=1,3 |
| n=40 | átl.=3,2 | md=3,0 | elt.=1,2 |
| n=40 | átl.=3,0 | md=3,0 | elt.=1,1 |
| n=29 | átl.=3,5 | md=4,0 | elt.=1,1 |
| n=32 | átl.=3,1 | md=3,0 | elt.=1,1 |
| n=40 | átl.=3,6 | md=4,0 | elt.=1,2 |
| n=39 | átl.=3,2 | md=3,0 | elt.=1,1 |