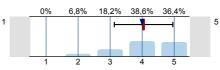

.4) To what extent did the lectures help to learn the subject?

n=39 átl.=3,4 md=3 elt.=1

1.5) To what extent did the practices help to improve practical abilities?

n=44 átl.=4 md=4 elt.=0,9

1.6) To what extent were the pre-stated exam requirements in accordance with the examinations and the mark obtained?