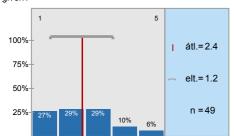

#### 1. Student's assessment of the educational work of the institute

n=49 átl.=2,4 md=2 elt.=1,2

n=38

To what extent did the official course books/notes help to acquire the subject?

n=44 átl.=2,9 md=3 elt.=1,1