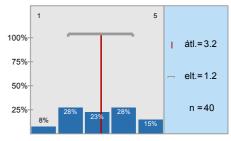

n=36 átl.=3,1 md=3 elt.=1,3

1.7) If there was a written examination, to what extent were the questions to the point and in accordance with the subject?

n=40 átl.=3,2 md=3

1.8) To what extent were the questions of the written exam and the answers for the questions logical/ understandable?

| n=49 | átl.=2,4 | md=2,0 | elt.=1,2 |
|------|----------|--------|----------|
| n=44 | átl.=2,9 | md=3,0 | elt.=1,1 |
| n=39 | átl.=3,4 | md=3,0 | elt.=1,0 |
| n=44 | átl.=4,0 | md=4,0 | elt.=0,9 |
| n=36 | átl.=3,1 | md=3,0 | elt.=1,3 |
| n=40 | átl.=3,2 | md=3,0 | elt.=1,2 |
| n=40 | átl.=3,0 | md=3,0 | elt.=1,1 |
| n=29 | átl.=3,5 | md=4,0 | elt.=1,1 |
| n=32 | átl.=3,1 | md=3,0 | elt.=1,1 |
| n=40 | átl.=3,6 | md=4,0 | elt.=1,2 |
| n=39 | átl.=3,2 | md=3,0 | elt.=1,1 |