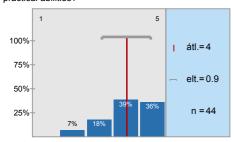

.4) To what extent did the lectures help to learn the subject?

n=39 átl.=3,4 md=3 elt.=1

1.5) To what extent did the practices help to improve practical abilities?

n=44 átl.=4 md=4 elt.=0,9

1.6) To what extent were the pre-stated exam requirements in accordance with the examinations and the mark obtained?