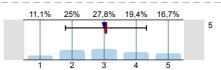

n=36 átl.=3,1 md=3 elt.=1,3

1.7) If there was a written examination, to what extent were the questions to the point and in accordance with the subject?

n=40 átl.=3,2 md=3

1.8) To what extent were the questions of the written exam and the answers for the questions logical/ understandable?