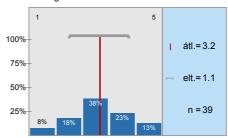

n=40 átl.=3 md=3 elt.=1,1

Thank you for helping our work with your answers.

| n=49 | átl.=2,4 | md=2,0 | elt.=1,2 |
|------|----------|--------|----------|
| n=44 | átl.=2,9 | md=3,0 | elt.=1,1 |
| n=39 | átl.=3,4 | md=3,0 | elt.=1,0 |
| n=44 | átl.=4,0 | md=4,0 | elt.=0,9 |
| n=36 | átl.=3,1 | md=3,0 | elt.=1,3 |
| n=40 | átl.=3,2 | md=3,0 | elt.=1,2 |
| n=40 | átl.=3,0 | md=3,0 | elt.=1,1 |
| n=29 | átl.=3,5 | md=4,0 | elt.=1,1 |
| n=32 | átl.=3,1 | md=3,0 | elt.=1,1 |
| n=40 | átl.=3,6 | md=4,0 | elt.=1,2 |
| n=39 | átl.=3,2 | md=3,0 | elt.=1,1 |