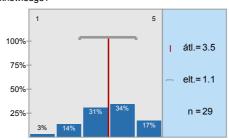

| n=49 | átl.=2,4 | md=2,0 | elt.=1,2 |
|------|----------|--------|----------|
| n=44 | átl.=2,9 | md=3,0 | elt.=1,1 |
| n=39 | átl.=3,4 | md=3,0 | elt.=1,0 |
| n=44 | átl.=4,0 | md=4,0 | elt.=0,9 |
| n=36 | átl.=3,1 | md=3,0 | elt.=1,3 |
| n=40 | átl.=3,2 | md=3,0 | elt.=1,2 |
| n=40 | átl.=3,0 | md=3,0 | elt.=1,1 |
| n=29 | átl.=3,5 | md=4,0 | elt.=1,1 |
| n=32 | átl.=3,1 | md=3,0 | elt.=1,1 |
| n=40 | átl.=3,6 | md=4,0 | elt.=1,2 |
| n=39 | átl.=3,2 | md=3,0 | elt.=1,1 |