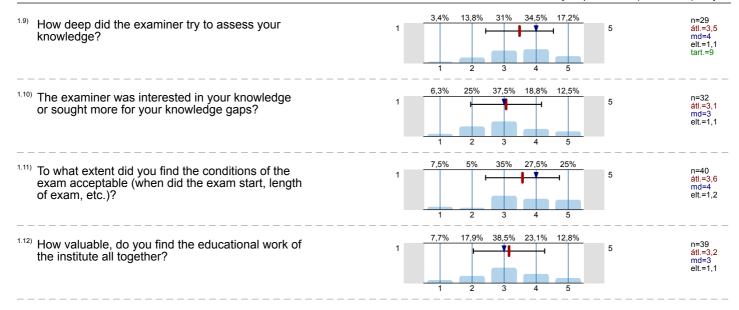

How deep did the examiner try to assess your knowledge?

The examiner was interested in your knowledge or sought more for your knowledge gaps?

To what extent did you find the conditions of the exam acceptable (when did the exam start, length of

How valuable, do you find the educational work of the institute all together?