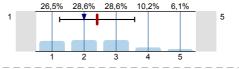

#### 1. Student's assessment of the educational work of the institute

n=49 átl.=2,4 md=2 elt.=1,2

n=38

To what extent did the official course books/notes help to acquire the subject?

n=44 átl.=2,9 md=3 elt.=1,1

# Were the official course books/notes, identified/ given?

To what extent did the official course books/notes help to acquire the subject?

To what extent did the lectures help to learn the subject?

To what extent did the practices help to improve practical abilities?