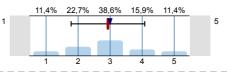

#### 1. Student's assessment of the educational work of the institute

n=49 átl.=2,4 md=2 elt.=1,2

n=38

To what extent did the official course books/notes help to acquire the subject?

n=44 átl.=2,9 md=3 elt.=1,1