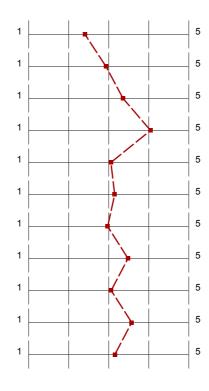

## **Profil**

Student's satisfaction 2016/2017. II. Restorative Dentistry Propedeutics II. (Endodontics) 3rd year

A profilvonalban használt értékek Átlag

### 1. Student's assessment of the educational work of the institute

- 1.2) Were the official course books/notes, identified/ given?
- 1.3) To what extent did the official course books/ notes help to acquire the subject?
- 1.4) To what extent did the lectures help to learn the subject?
- 1.5) To what extent did the practices help to improve practical abilities?
- 1.6) To what extent were the pre-stated exam requirements in accordance with the examinations and the mark obtained?
- 1.7) If there was a written examination, to what extent were the questions to the point and in accordance with the subject?
- 1.8) To what extent were the questions of the written exam and the answers for the questions logical/understandable?
- 1.9) How deep did the examiner try to assess your knowledge?
- 1.10) The examiner was interested in your knowledge or sought more for your knowledge gaps?
- 1.11) To what extent did you find the conditions of the exam acceptable (when did the exam start, length of exam, etc.)?
- 1.12) How valuable, do you find the educational work of the institute all together?

| n=49 | átl.=2,4 | md=2,0 | elt.=1,2 |
|------|----------|--------|----------|
| n=44 | átl.=2,9 | md=3,0 | elt.=1,1 |
| n=39 | átl.=3,4 | md=3,0 | elt.=1,0 |
| n=44 | átl.=4,0 | md=4,0 | elt.=0,9 |
| n=36 | átl.=3,1 | md=3,0 | elt.=1,3 |
| n=40 | átl.=3,2 | md=3,0 | elt.=1,2 |
| n=40 | átl.=3,0 | md=3,0 | elt.=1,1 |
| n=29 | átl.=3,5 | md=4,0 | elt.=1,1 |
| n=32 | átl.=3,1 | md=3,0 | elt.=1,1 |
| n=40 | átl.=3,6 | md=4,0 | elt.=1,2 |
| n=39 | átl.=3,2 | md=3,0 | elt.=1,1 |